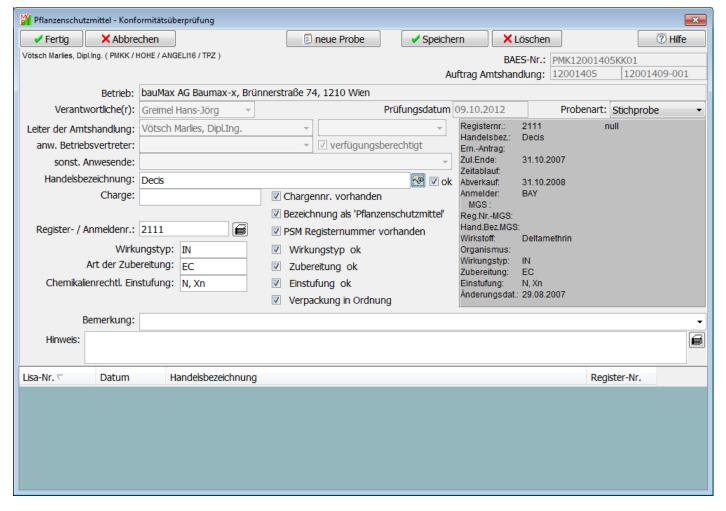

## Record taking: Assessment of Conformity (AC) of PPP I

| Pflanzenschutzmittel - Betrie                                            | ebskontrolle            |                                |                          | ×                     |  |  |  |
|--------------------------------------------------------------------------|-------------------------|--------------------------------|--------------------------|-----------------------|--|--|--|
| ✓ Fertig X Abbre                                                         | echen                   | Konformitätsüberprüfung        | ☐ Mängel / Maßnahmen     | ? Hilfe               |  |  |  |
| Vötsch Marlies, Dipl.lng. ( PMKI / H                                     | OHE / ANGELI16 / TPZ )  |                                | BAES-Nr.:                | PMK12001405BK01       |  |  |  |
|                                                                          |                         |                                | Auftrag Amtshandlung:    | 12001405 12001407-001 |  |  |  |
| Betrieb:                                                                 | bauMax AG Baumax-       | x, Brünnerstraße 74, 1210 Wien |                          |                       |  |  |  |
| Verantwortliche(r):                                                      | Greimel Hans-Jörg       | ▼                              | Da. 'm 09.10.2012        | Überwachung ▼         |  |  |  |
| Leiter der Amtshandlung:                                                 | Vötsch Marlies, Dipl.Ir | ng. 🔻                          | sonstiges Aus shtsorgan: | ▼]                    |  |  |  |
| anw. Betriebsvertreter:                                                  |                         | ▼ Verfügung                    | sberechtigt              |                       |  |  |  |
| sonst. Anwesende:                                                        |                         |                                |                          | •                     |  |  |  |
|                                                                          |                         |                                |                          |                       |  |  |  |
| Typ der Kontrolle:                                                       |                         |                                |                          |                       |  |  |  |
| Buchprüfung:                                                             |                         |                                |                          |                       |  |  |  |
|                                                                          |                         |                                |                          |                       |  |  |  |
| Lisa Nr. der Kor                                                         | nformitätsühernrüfung   |                                |                          |                       |  |  |  |
| Lisa Nr. der Konformitätsüberprüfung: Lisa Nr. der Mängel und Maßnahmen: |                         |                                |                          |                       |  |  |  |
| 250 1117 (30) 112                                                        |                         |                                | J                        |                       |  |  |  |
| X Löschen Konformität                                                    | tsüberprüfung           | X Löschen Mängel und Maßnahm   | nen                      |                       |  |  |  |
| X Löschen Betriebskont                                                   | rolle und Konformitäts  | überprüfung und Mängel/Maßnah  | men                      |                       |  |  |  |

## Record taking: Assessment of Conformity (AC) of PPP II

## Record taking: Assessment of Conformity (AC) III