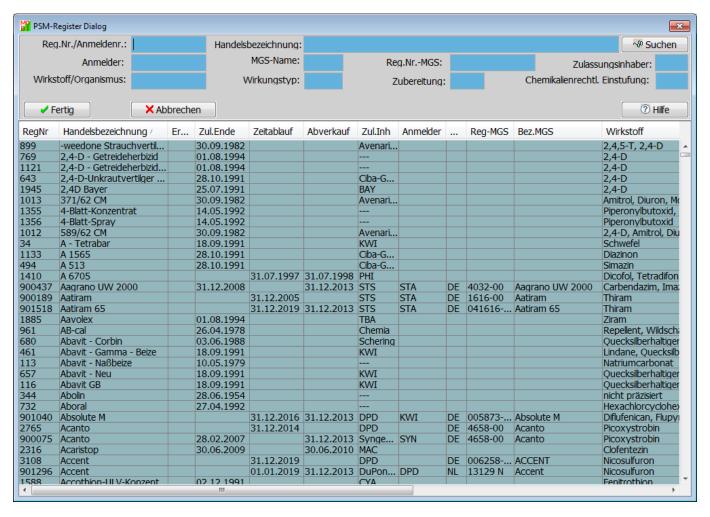

## Record taking: Assessment of Conformity (AC) of PPP I

| Pflanzenschutzmittel - Betrie                                            | ebskontrolle            |                                |                          | ×                     |  |  |  |
|--------------------------------------------------------------------------|-------------------------|--------------------------------|--------------------------|-----------------------|--|--|--|
| ✓ Fertig X Abbre                                                         | echen                   | Konformitätsüberprüfung        | ☐ Mängel / Maßnahmen     | ? Hilfe               |  |  |  |
| Vötsch Marlies, Dipl.lng. ( PMKI / H                                     | OHE / ANGELI16 / TPZ )  |                                | BAES-Nr.:                | PMK12001405BK01       |  |  |  |
|                                                                          |                         |                                | Auftrag Amtshandlung:    | 12001405 12001407-001 |  |  |  |
| Betrieb:                                                                 | bauMax AG Baumax-       | x, Brünnerstraße 74, 1210 Wien |                          |                       |  |  |  |
| Verantwortliche(r):                                                      | Greimel Hans-Jörg       | ▼                              | Da. 'm 09.10.2012        | Überwachung ▼         |  |  |  |
| Leiter der Amtshandlung:                                                 | Vötsch Marlies, Dipl.Ir | ng. 🔻                          | sonstiges Aus shtsorgan: | ▼]                    |  |  |  |
| anw. Betriebsvertreter:                                                  |                         | ▼ Verfügung                    | sberechtigt              |                       |  |  |  |
| sonst. Anwesende:                                                        |                         |                                |                          | •                     |  |  |  |
|                                                                          |                         |                                |                          |                       |  |  |  |
| Typ der Kontrolle:                                                       |                         |                                |                          |                       |  |  |  |
| Buchprüfung:                                                             |                         |                                |                          |                       |  |  |  |
|                                                                          |                         |                                |                          |                       |  |  |  |
| Lisa Nr. der Kor                                                         | nformitätsühernrüfung   |                                |                          |                       |  |  |  |
| Lisa Nr. der Konformitätsüberprüfung: Lisa Nr. der Mängel und Maßnahmen: |                         |                                |                          |                       |  |  |  |
| 250 1117 (30) 112                                                        |                         |                                | J                        |                       |  |  |  |
| X Löschen Konformität                                                    | tsüberprüfung           | X Löschen Mängel und Maßnahm   | nen                      |                       |  |  |  |
| X Löschen Betriebskont                                                   | rolle und Konformitäts  | überprüfung und Mängel/Maßnah  | men                      |                       |  |  |  |

## Record taking: Assessment of Conformity (AC) of PPP II

## Record taking: Assessment of Conformity (AC) III