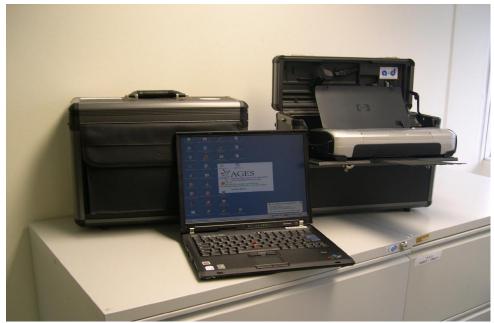

## **Standard equipment I**

#### Suitcase with:

- Laptop incl. Control software and PPPs register
- Printer
- Mobile access to internet

Marlies Vötsch, 15th October 2012

### Standard equipment II

- All documents in hard copy (if laptop does not work)
- Relevant legal provisions (handout for the company)
- Mobile phone
- Digital camera
- ID card
- Disposable gloves
- Transport boxes for samples
- Official adhesive tape
- Seal