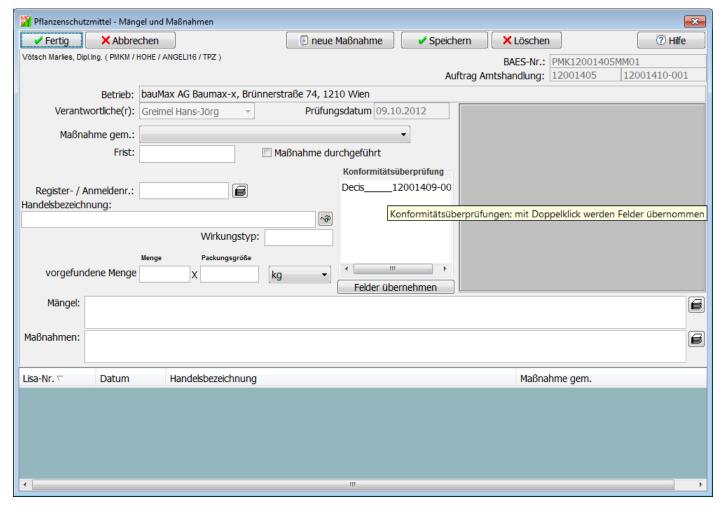

# Record taking: Assessment of Conformity (AC) of PPP VI – Corrective measures

# Record taking: Assessment of Conformity (AC) of PPP V – Preliminary confiscation