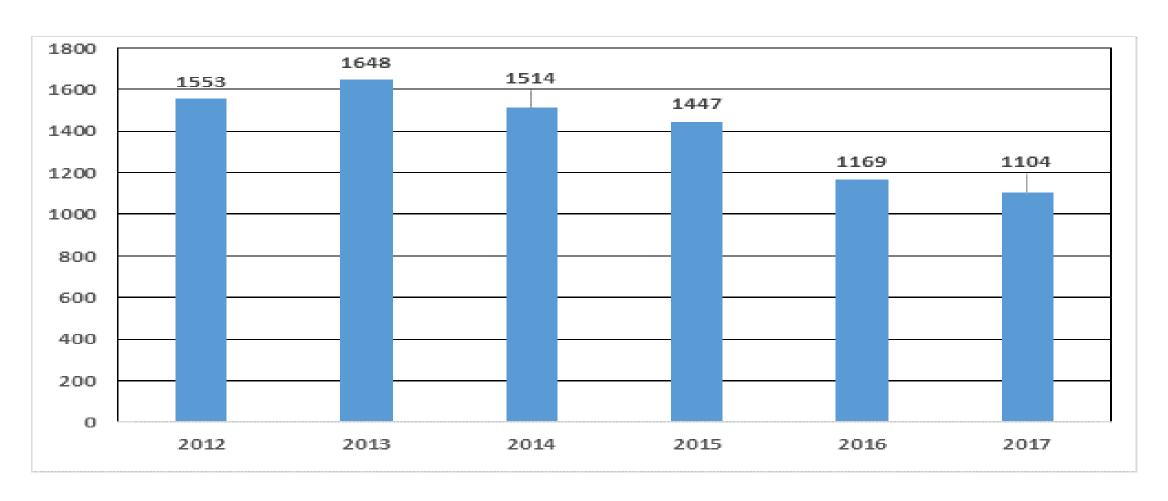

sers
  - farmer administrative controls, field controls
  - trade distribution, storage
- Non professional users
  - trade garden centers, distribution
- Inspections are carried out
  - at the border with Ukraine (3 places)
  - local district inspectors

Most trading countries for PPPs and parallel PPPs are Israel, Switzerland, USA, China, Germany, Taiwan, Poland, Hungary, Czech republic.





30.10.2018

#### Plant Protection Products – import

Places for official inspection for import:

Slovakia – Ukraine border – 3 places for official control

Slovakia Bratislava Airport

Places without official control, without custom service:

Slovakia – Austria – 5

Slovakia – Czech republic – 15

Slovakia – Hungary – 16

Slovakia – Poland – 16





#### Plant Protection Products – official control







### Silver Axe III – year 2018

- 2018 very good cooperation with Police, Customs service
- Special meetings and trainings (CCTIA, Police, Customs service)
  - 44 inspection on the road with Police
    - 2 trucks with legal PPP, trucks were stopped near border with Czech republic and Hungary
    - 3 trucks with fertilizer





### Plant Protection Products – import and tranzit

|                     | 2013    | Active<br>substan<br>ces | 2014    | Active<br>substan<br>ces | 2015    | Active<br>substan<br>ces | 2016    | Active<br>substan<br>ces |
|---------------------|---------|--------------------------|---------|--------------------------|---------|--------------------------|---------|--------------------------|
| Import<br>(kg/lit)  | 241 977 | 58                       | 288 712